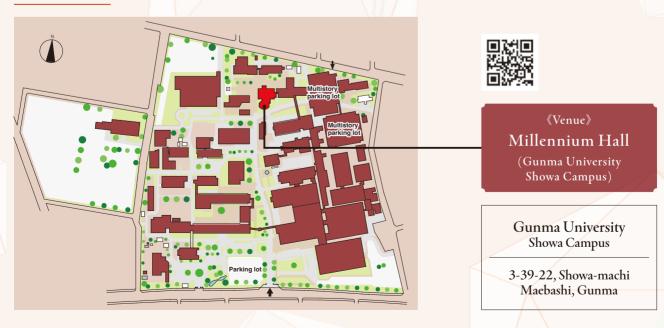

|
| 16:30- | Education Session II | Dr. Shin-ichi Muramatsu Professor, Division of Neurological Gene Therapy, Center for Open Innovation, Jichi Medical University (Japan)                                                                                                                                   |
| 17:10- | Closing Remarks      |                                                                                                                                                                                                                                                                          |

\*Please enjoy face-to-face discussion after the symposium.

## Showa Campus Map: